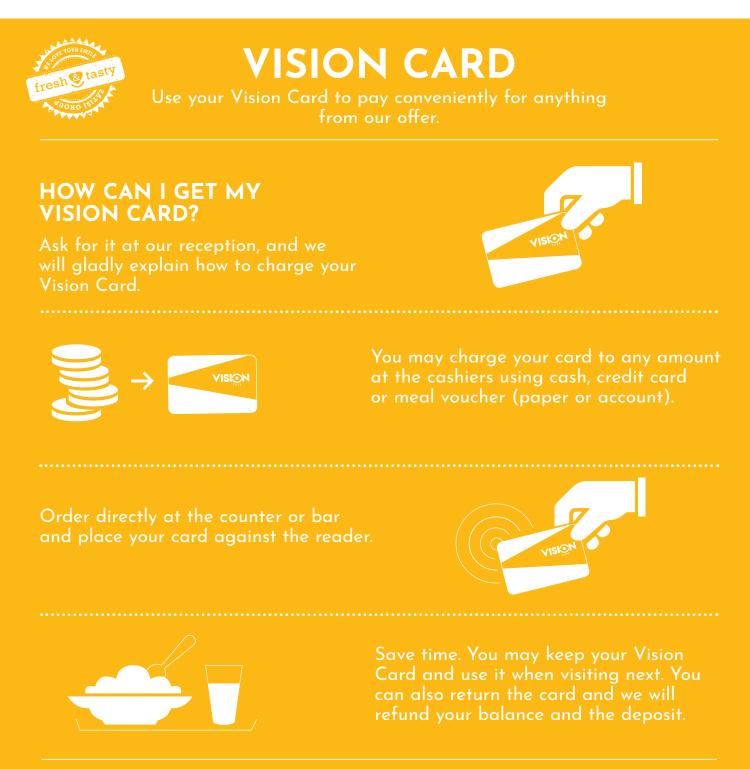

## **HOW DOES IT WORK?**

We believe in slow food. We cook slowly, but serve quickly. We prepare high-quality food from fresh ingredients without you having to spend time ordering, waiting for service or paying. All that thanks to our self-service concept and the pre-paid Vision Card. Do you have your **VISION CARD**?